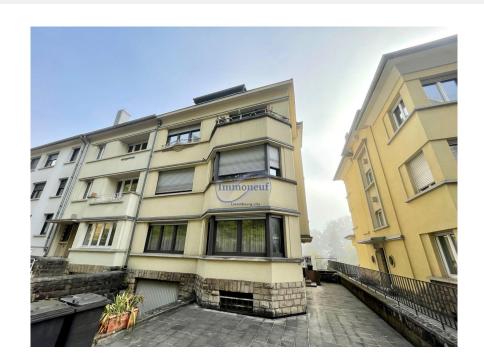

## **Apartment** 96m² 2 Bedroom(s) Luxembourg-Limpertsberg

2 000€ Monthly charges : 200€

DESCRIPTION ENERGY PASS

Immoneuf offers ...Ideally located in Limpertsberg!Apartment on 2nd floor without elevator comprising large entrance hall, living room, dining room with parquet floor and balcony access, separate fitted kitchen, 2 bedrooms with balcony access, bathroom, cellar and shared laundry room.Individual heating.Available December 1, 2024.For further information, please contact us on 26.26.40 or by e-mail at immoneuf@pt.lu.